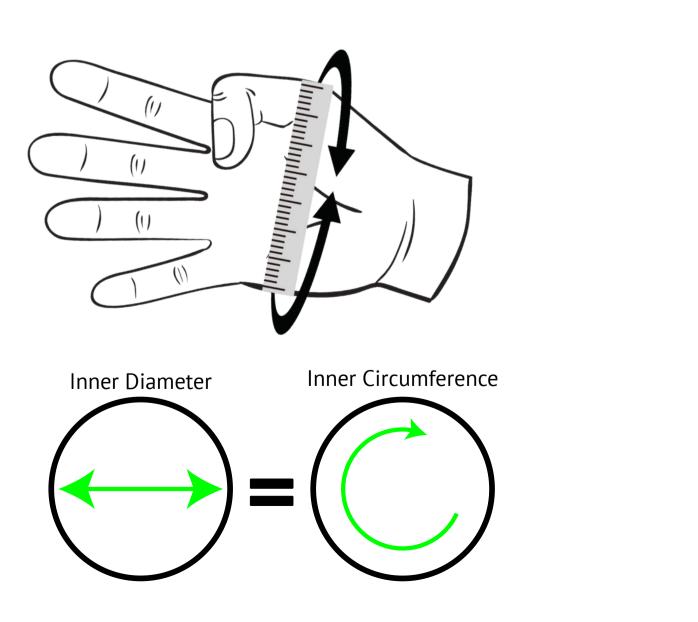

## To get the bangle diameter:

Measure the inner diameter of a bangle you already have. Compare measurement with the bangle diameter size chart. (All measurements are approximate)

| Bangle Size | Diameter (cm & in) | Circumference (cm & in) |
|-------------|--------------------|-------------------------|
| XS 2.2      | 5.4cm / 2.125in    | 16.9cm / 6.67in         |
| S 2.4       | 5.7cm / 2.25in     | 18cm / 7.06in           |
| M 2.6       | 6cm / 2.375in      | 19cm / 7.46in           |
| L 2.8       | 6.4cm / 2.5in      | 19.9cm / 7.85in         |
| XL 2.1      | 6.7cm / 2.625in    | 20.9cm / 8.24in         |
| 2XL 2.12    | 7cm / 2.755in      | 22cm / 8.64in           |
| 3XL 2.14    | 7.3cm / 2.875in    | 22.9cm / 9.03in         |
| 4XL 3       | 7.6cm / 3in        | 23.9cm / 9.42in         |