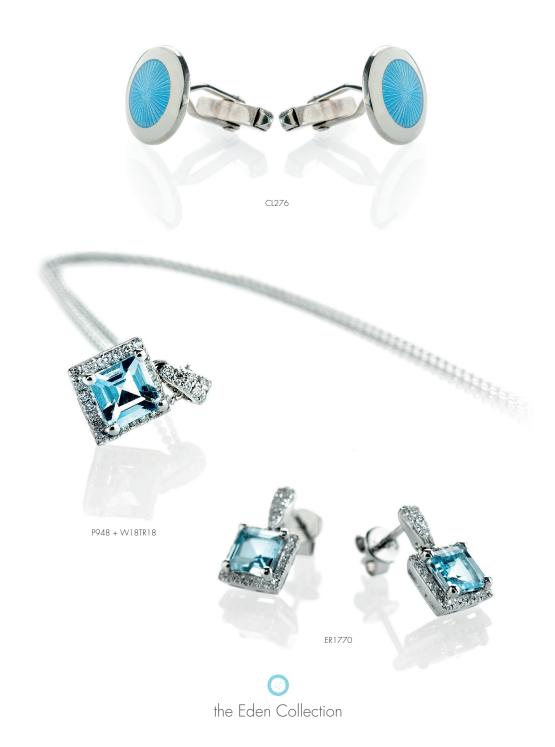

#### **CORNFLOWER**

CL276 Cornflower Blue enamel & Sterling Silver Cufflinks (17mm) £340.00.

ER1765 Aquamarine (5mm) & Diamond (0.04cts) Claw Set Earrings in 18ct White Gold £925.00.

ER1770 Aquamarine (1.06cts, 5x5mm) & Diamond (0.17cts) Claw Set Square Earrings in 18ct White Gold £1050.00.

P948 Aquamarine (0.56cts, 5x5mm) & Diamond (0.11cts) Claw Set Square +W18TR18 Pendant in 18ct White Gold £650.00 plus 18ct White Gold (46cm/18inch) chain £280.00.

R1036 Large Aquamarine (2.20cts) & Diamond (0.18cts) Ring in 18ct White Gold £1,850.00.