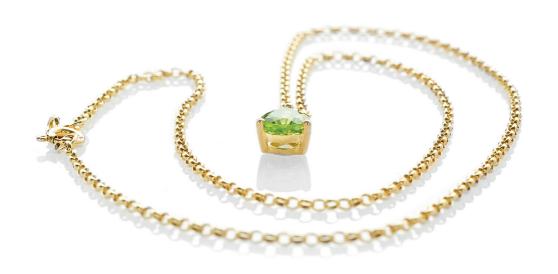

#### FLIPHORRIA

| ER1667 | Heidi's Murano Glass (13mm wide) Drop Earrings in 9ct Yellow Gold £150.00. |
|--------|----------------------------------------------------------------------------|
| ER1739 | Peridot (8x6mm) Rubover Set Earrings in 9ct Yellow Gold £325.00.           |

ER1760 Peridot (7x5mm) Claw Set Earstuds in 9ct Yellow Gold £325.00.

ER1775 Peridot (8x6mm) Drop Earrings with Shepherd's Hooks in 9ct Yellow Gold £425.00.

NL1056 Heidi's Murano Glass (11 floral beads 12-14mm) & Cultured Pearl (7mm) Necklace with 9ct Yellow Gold Clasp (length 47cm/18+half inch) £780.00.

NL1105 Green Chalcedony necklace x15 ovals approx 16x12mm with Gold Plated Sterling Silver (length 86cm/34inch) £140.00.

P941 Peridot (8x6mm) Pendant in 9ct Yellow Gold £275.00 plus 9ct

+Y9B18 Yellow Gold (46cm/18inch) Chain £105.00.