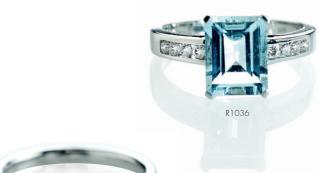

P948 Aquamarine (0.56cts, 5x5mm) & Diamond (0.11cts) Claw Set Square +W18TR18 Pendant in 18ct White Gold £650.00 plus 18ct White Gold (46cm/18inch) chain £280.00.

R1036 Large Aquamarine (2.20cts) & Diamond (0.18cts) Ring in 18ct White Gold £1,850.00.