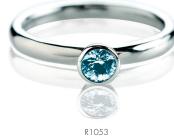

R1053 Aquamarine (0.45cts) Stacking Ring in 9ct White Gold (5mm widest point) £750.00.

R1054 Ceylon Sapphire (0.27cts) Stacking Ring in 18ct White Gold (4mm widest point) £1,350.00.

R1055 Blue Topaz (0.45cts) Stacking Ring in 9ct White Gold (5mm widest point) £750.00.

R1053 Aquamarine (0.45cts) Stacking Ring in 9ct White Gold (5mm widest point) £750.00.