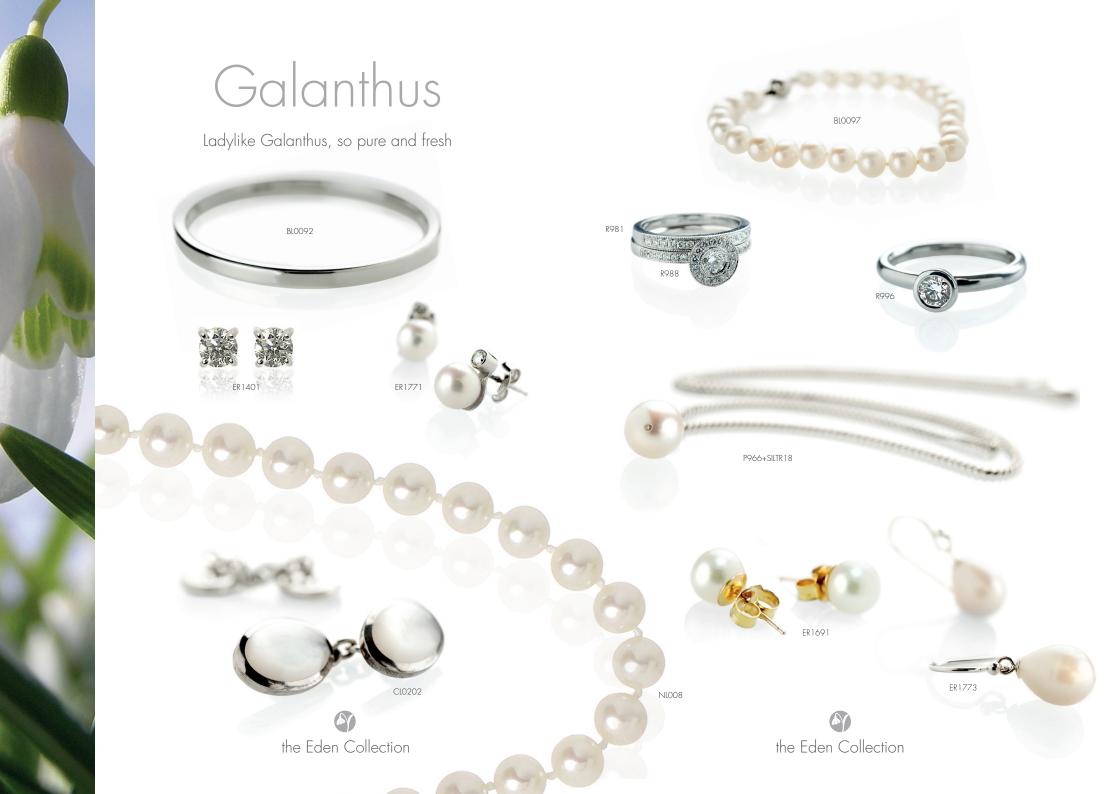

#### GALANTHUS

| BL0092 | Sterling Silver handmade Bangle 5mm wide, internal circumference |
|--------|------------------------------------------------------------------|
|        | 21cm £375.00. As we handmake these, all sizes are possible,      |
|        | please enquire.                                                  |

BL97 Cultured Pearl (6.5cm) Bracelet with 9ct £250.00 or 18ct White or Yellow Gold Clasp (length 9cm/7+half inch) £350.00.

CL0202 Sterling silver & Mother of Pearl Cufflinks (13.5x18mm) £290.00.

ER1401 Diamond H/SI 0.40cts Earstuds 18ct white gold (4mm widest point) £1,550.00. All sizes and grades are possible & prices will vary accordingly, please enquire.

ER1691 Cultured Pearl Earstuds (7.5mm) 9ct £105.00 or 18ct £210.00 in White or Yellow Gold.

ER1771 Cultured Pearl (6.5mm) & Diamond (0.06cts) Earstuds 9ct £450.00 or 18ct £695.00 White or Yellow Gold.

ER1773 Cultured Pearl Drop Earrings (8x11mm) Sterling silver £130.00 or 9ct White or Yellow Gold £195.00.

NL1008 Cultured Pearl (7.5-8mm) Necklace 9ct White or Yellow Gold Clasp 41cm /16inch £500.00, 46cm/18inch £550.00. Or with an 18ct White or Yellow Gold Clasp 41cm/16inch £650.00, 46cm/18inch £700.00.

P966 Drop Cultured Pearl (9x10mm) and Sterling Silver Pendant £85.00 + SILTR18 plus Sterling Silver Chain (45cm/18inch) £30.00.

R981 Diamond F-G/SI (0.15cts) and 18ct White Gold Eternity Ring (2.5mm wide) £1,500.00.

R988 Diamond F-G/SI (Centre stone 0.33cts surrounded by 0.34cts, total weight 0.67cts) & 18ct White Gold Cluster Ring (8.5mm widest point) £3,950.00.

R996 Diamond G-H/SI (0.30cts) & 9ct White or Yellow Gold Stacking Ring (5mm widest point) £1,950.00 or in 18ct White or Yellow Gold E/VVS2 (0.30cts) £3,500.00.