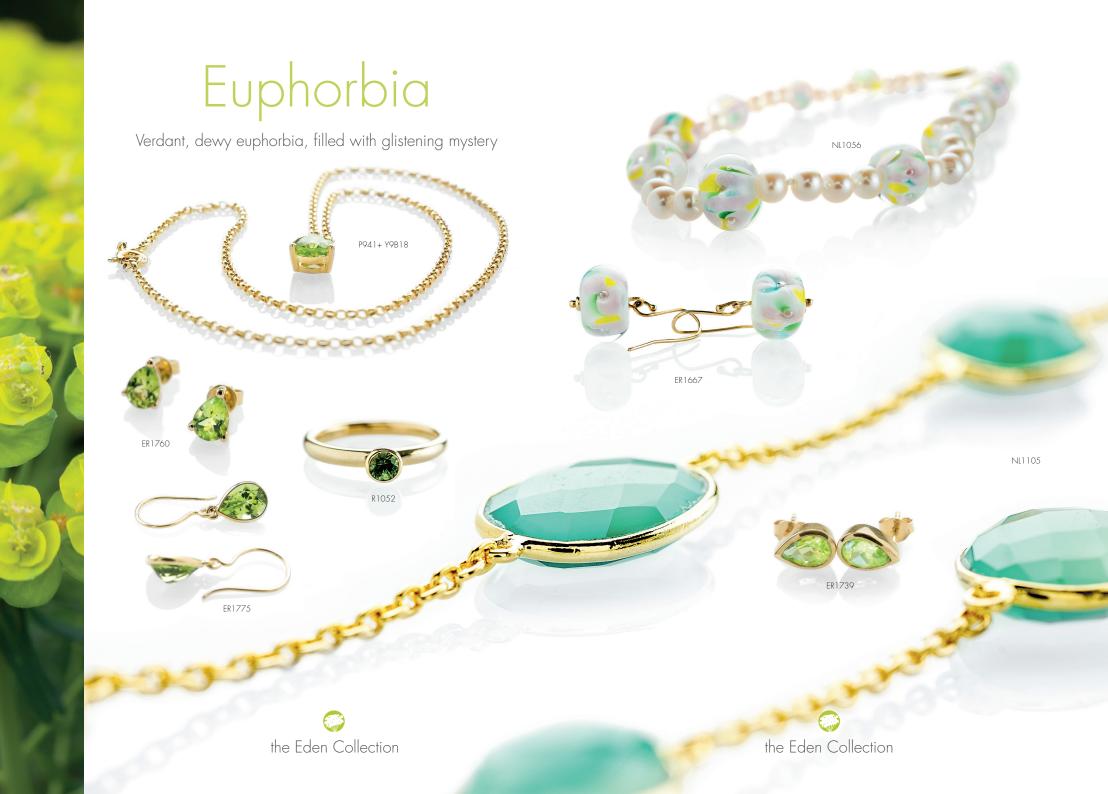

#### FLIPHORRIA

| ER1667 | Heidi's Murano Glass (13mm wide) Drop Earrings in 9ct Yellow Gold £150.00. |
|--------|----------------------------------------------------------------------------|
| ER1739 | Peridot (8x6mm) Rubover Set Earrings in 9ct Yellow Gold £325.00.           |

ER1760 Peridot (7x5mm) Claw Set Earstuds in 9ct Yellow Gold £325.00.

ER1775 Peridot (8x6mm) Drop Earrings with Shepherd's Hooks in 9ct Yellow Gold £425.00.

NL1056 Heidi's Murano Glass (11 floral beads 12-14mm) & Cultured Pearl (7mm) Necklace with 9ct Yellow Gold Clasp (length 47cm/18+half inch) £780.00.

NL1105 Green Chalcedony necklace x15 ovals approx 16x12mm with Gold Plated Sterling Silver (length 86cm/34inch) £140.00.

P941 Peridot (8x6mm) Pendant in 9ct Yellow Gold £275.00 plus 9ct

+Y9B18 Yellow Gold (46cm/18inch) Chain £105.00.

R1052 Green Sapphire & 9ct Yellow Gold Stacking Ring (4mm widest point) £750.00.

| CL277 | Sterling | Silver | & Enamelle | ed Cufflinks | (19x14mm) | £340.00. |
|-------|----------|--------|------------|--------------|-----------|----------|
|-------|----------|--------|------------|--------------|-----------|----------|