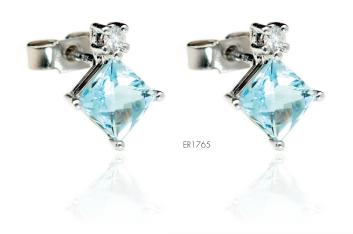

#### **CORNFLOWER**

CL276 Cornflower Blue enamel & Sterling Silver Cufflinks (17mm) £340.00.

ER1765 Aquamarine (5mm) & Diamond (0.04cts) Claw Set Earrings in 18ct White Gold £925.00.

ER1770 Aquamarine (1.06cts, 5x5mm) & Diamond (0.17cts) Claw Set Square Earrings in 18ct White Gold £1050.00.