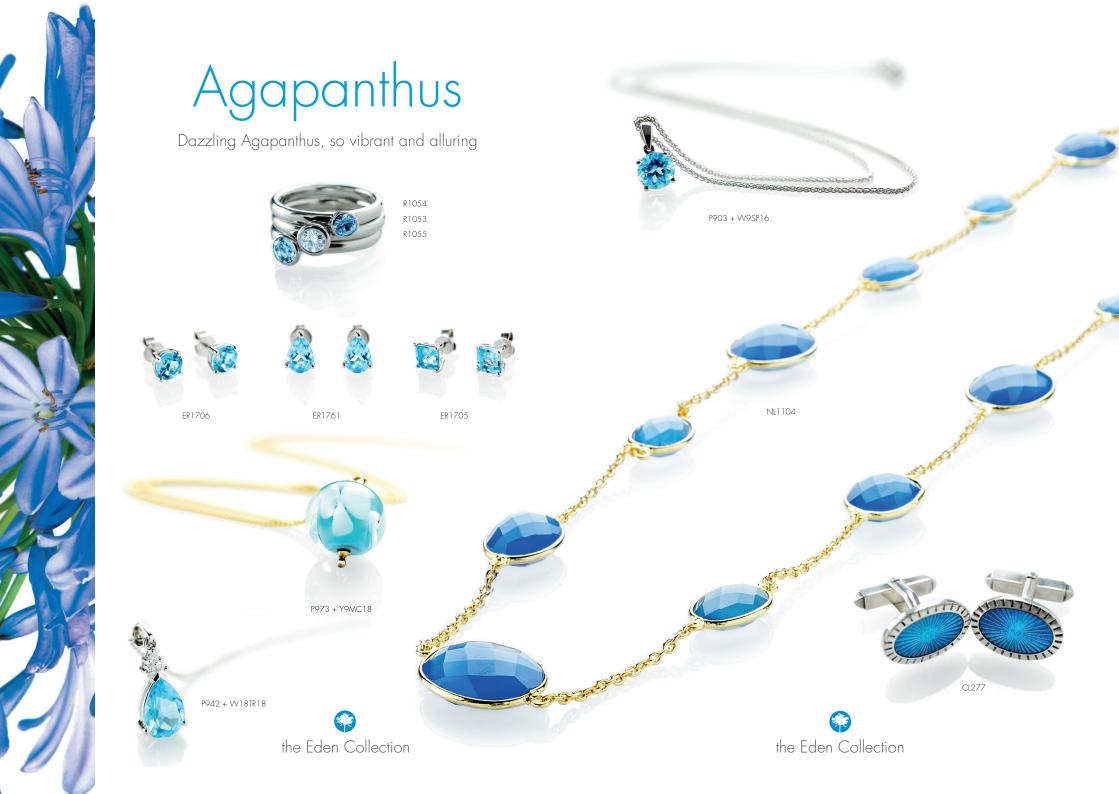

ER1705 Blue Topaz Square Cut (5.5x5.5mm) Claw Set Earstuds in 9ct White

ER1706 Blue Topaz Round (5.5mm) Claw Set Earstuds in 9ct White Gold  $\mathfrak{L}325.00$ .

ER1761 Blue Topaz Pear Shaped (5.5x7.5mm) Claw Set Earstuds in 9ct White Gold £325.00.

NL1104 Blue Chalcedony necklace x15 ovals approx 16x12mm with Gold Plated Sterling Silver (length 86cm/34inch) £140.00.

P903 Blue Topaz Claw Set Pendant (5.5mm) in 9ct White Gold £260.00 +W9SP16 plus 9ct White Gold (41cm/16inch) chain £230.00.

P942 Blue Topaz (2.12cts) & Diamond (0.04cts) Claw Set Pendant in 18ct +W18TR18 White Gold £850.00 plus 18ct White Gold Chain (46cm/18 inch) £280.00

P973 Heidi's Murano Glass Pendant (13.5mm wide) in 9ct Yellow Gold +Y9MC18 £75.00 plus 9ct Yellow Gold (46cm/18 inch Chain) £115.00.

R1053 Aquamarine (0.45cts) Stacking Ring in 9ct White Gold (5mm widest point) £750.00.

R1054 Ceylon Sapphire (0.27cts) Stacking Ring in 18ct White Gold (4mm widest point) £1,350.00.

R1055 Blue Topaz (0.45cts) Stacking Ring in 9ct White Gold (5mm widest point) £750.00.