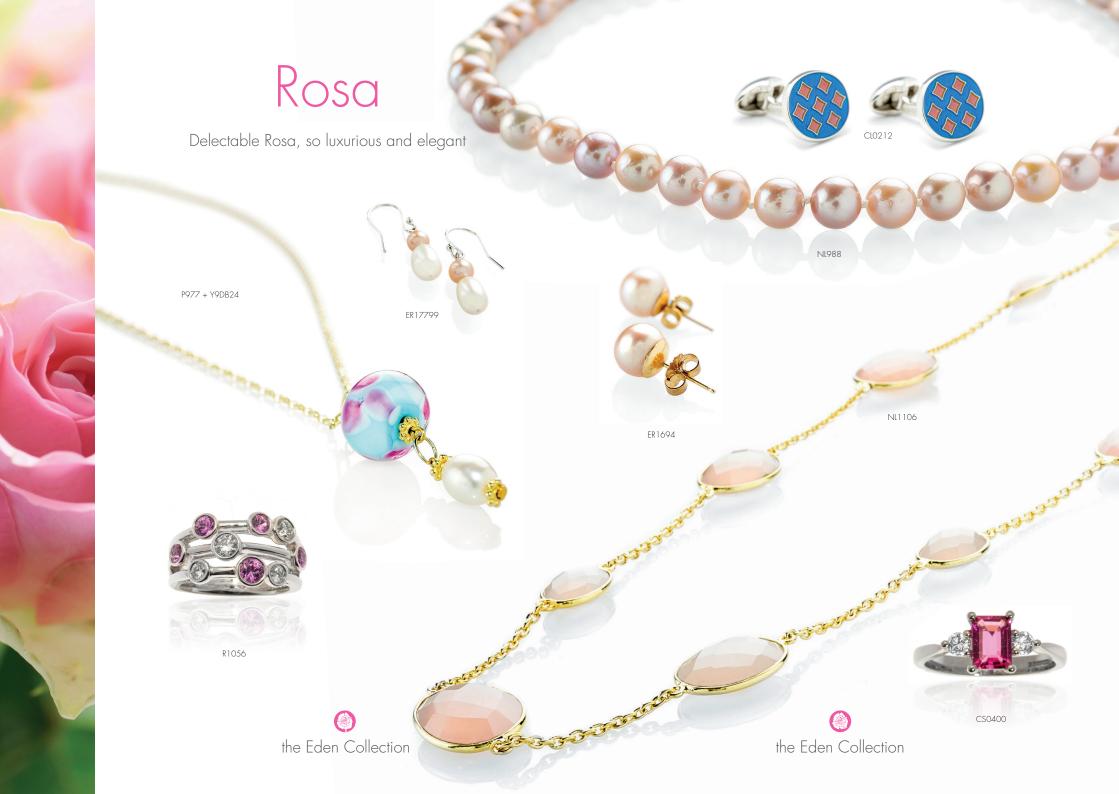

#### **ROSA**

| CL0212 | Harlequin Pink & Blue Enamelled Sterling Silver Cufflinks (18x14.5mm) |
|--------|-----------------------------------------------------------------------|
|        | with swivel fitting £340.00.                                          |

CS0400 Pink Tourmaline (0.98cts, 7x5mm) & Diamond (0.25cts) Three Stone Ring in 18ct White Gold £3,700.00.

ER1694 Pink Cultured Pearl (8mm) Earstuds 9ct £140.00 White or Yellow Gold or 18ct £200.00 White or Yellow Gold.

ER17799 Pink & white drop Pearl Earrings (approx 7mm wide) in Sterling silver £75.00.

NL1106 Pink Chalcedony necklace x15 ovals vary in size but approx 12x16mm in Gold Plated Sterling Silver, (length 86cm/34inch) £140.00.

NL988 Pink Cultured Pearl (9.5-10mm) Necklace with a 14ct White or Yellow Gold Clasp, length 47cm/18+half inch £820.00.

P977 Heidi's Murano Glass (17.5mm wide) & Cultured Pearl drop Pendant +Y9DB24 in Gold Plated Sterling Silver £120.00 plus 9ct Yellow Gold (61cm/24inch) chain £200.00.

R1056 Pink Sapphire (0.98cts) and Diamond (0.61cts) Bubble Ring in 18ct White Gold £4600.00.